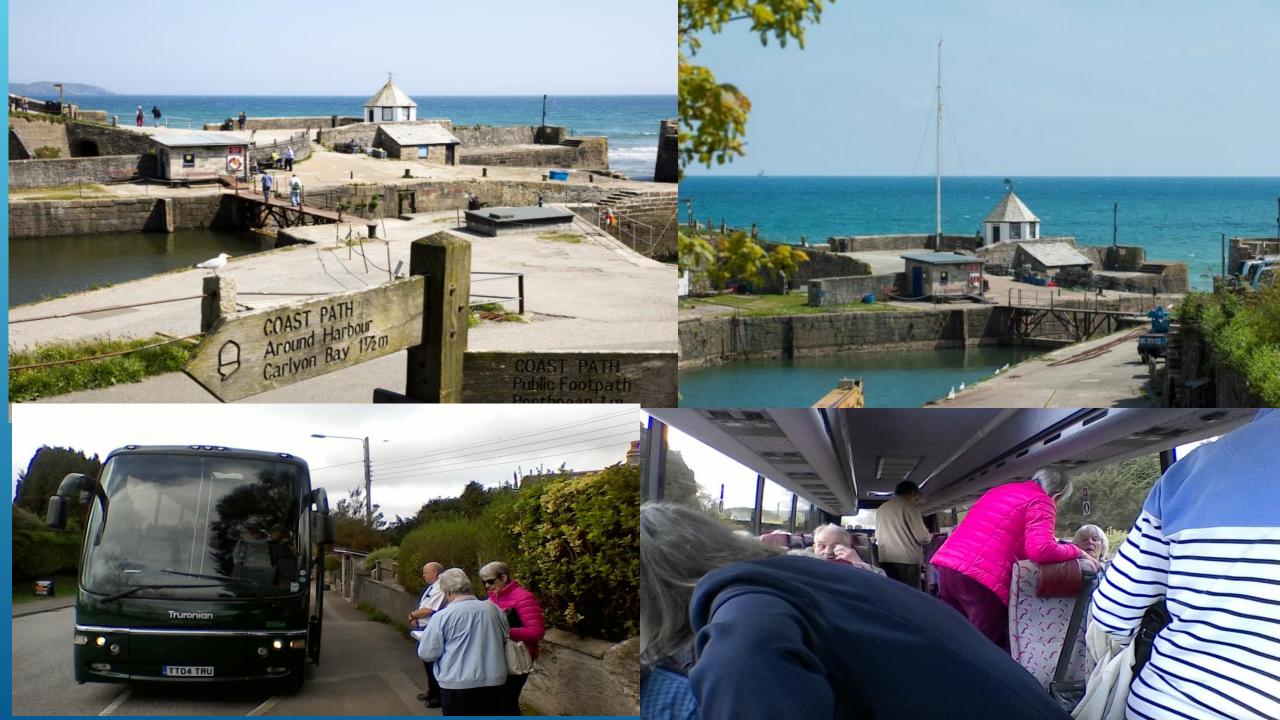

## CARNON DOWNS MEMORY CAFE

WHERE LAUGHTER,
FRIENDSHIP AND SUPPORT
ARE GUARANTEED

Thank you very much for your support last year. We used your money to help fund our trip to the shipwreck centre at Charlestown