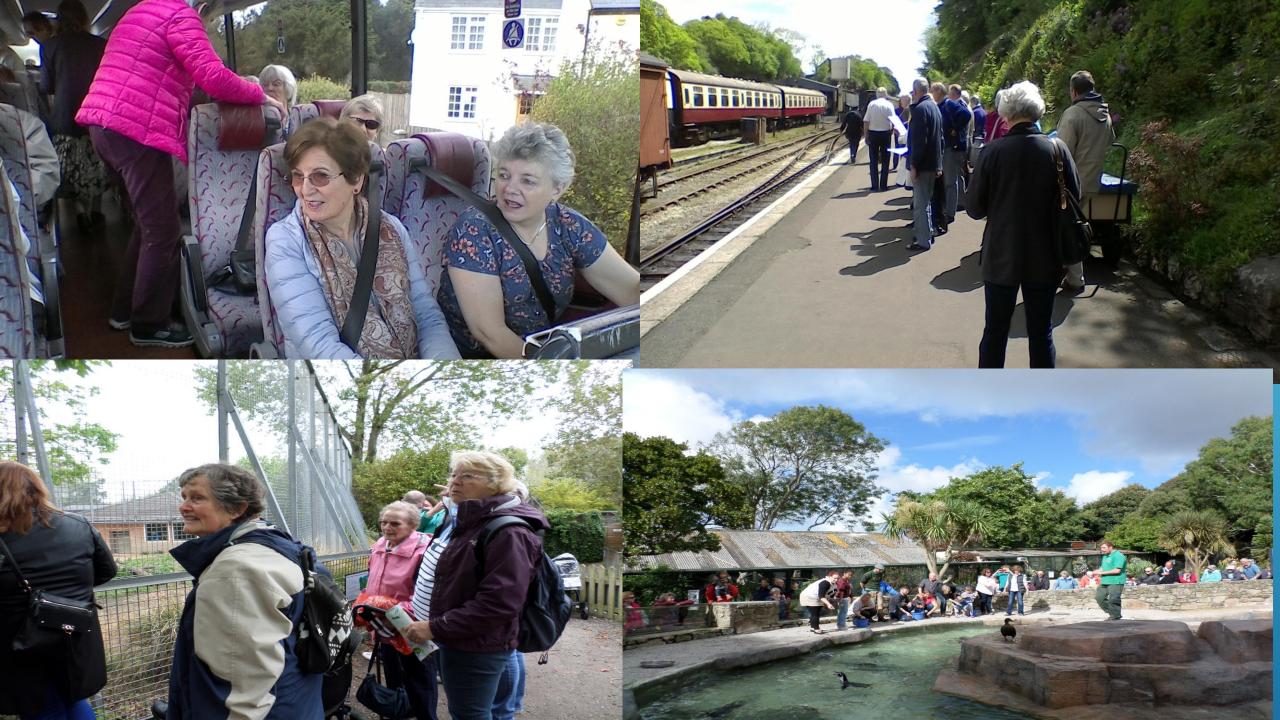

## CARNON DOWNS MEMORY CAFE

WHERE LAUGHTER,
FRIENDSHIP AND SUPPORT
ARE GUARANTEED

Thank you very much for your support last year. We used your money to help fund our trip to the shipwreck centre at Charlestown

## WHILE STIMULATING AND ENGAGING OUR MINDS

**AMONGST THE MANY ACTIVITIES WE PLAN** FOR THE YEAR WE ARE ONCE AGAIN PLANNING AN OUTING FOR SEPTEMBÉR

(M)

THIS YEAR WE WOULD LIKE TO TAKE OUR MEMBERS ON A COACH TRIP TO THE LOST GARDENS OF HELIGAN, WHERE WE CAN HAVE A WALK AROUND AND ENJOY LUNCH TOGETHER. WE ARE ASKING FOR YOUR SUPPORT TO HELP US TO DO THIS