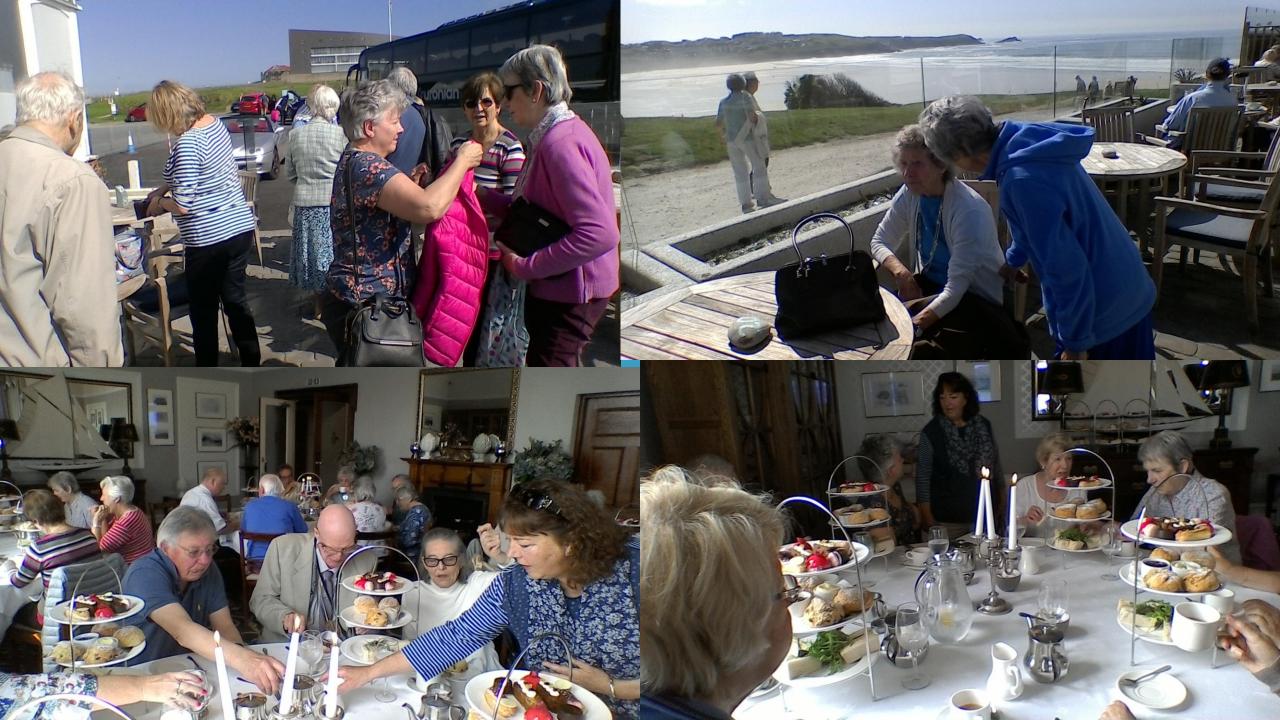

## CARNON DOWNS MEMORY CAFE

WHERE LAUGHTER,
FRIENDSHIP AND SUPPORT
ARE GUARANTEED

Thank you very much for your support last year. We used your money to help fund our trip to the shipwreck centre at Charlestown

## AND WITH THE HELP OF OUR FRIENDS AT THE MEMORY CAFE

Either on day trips out or during activities at the village hall

**WE ENJOY** SUPPORT, FRIENDSHIP AND LAUGHTER

## WHILE STIMULATING AND ENGAGING OUR MINDS

**AMONGST THE MANY ACTIVITIES WE PLAN** FOR THE YEAR WE ARE ONCE AGAIN PLANNING AN OUTING FOR SEPTEMBÉR

(M)

THIS YEAR WE WOULD LIKE TO TAKE OUR MEMBERS ON A COACH TRIP TO THE LOST GARDENS OF HELIGAN, WHERE WE CAN HAVE A WALK AROUND AND ENJOY LUNCH TOGETHER. WE ARE ASKING FOR YOUR SUPPORT TO HELP US TO DO THIS